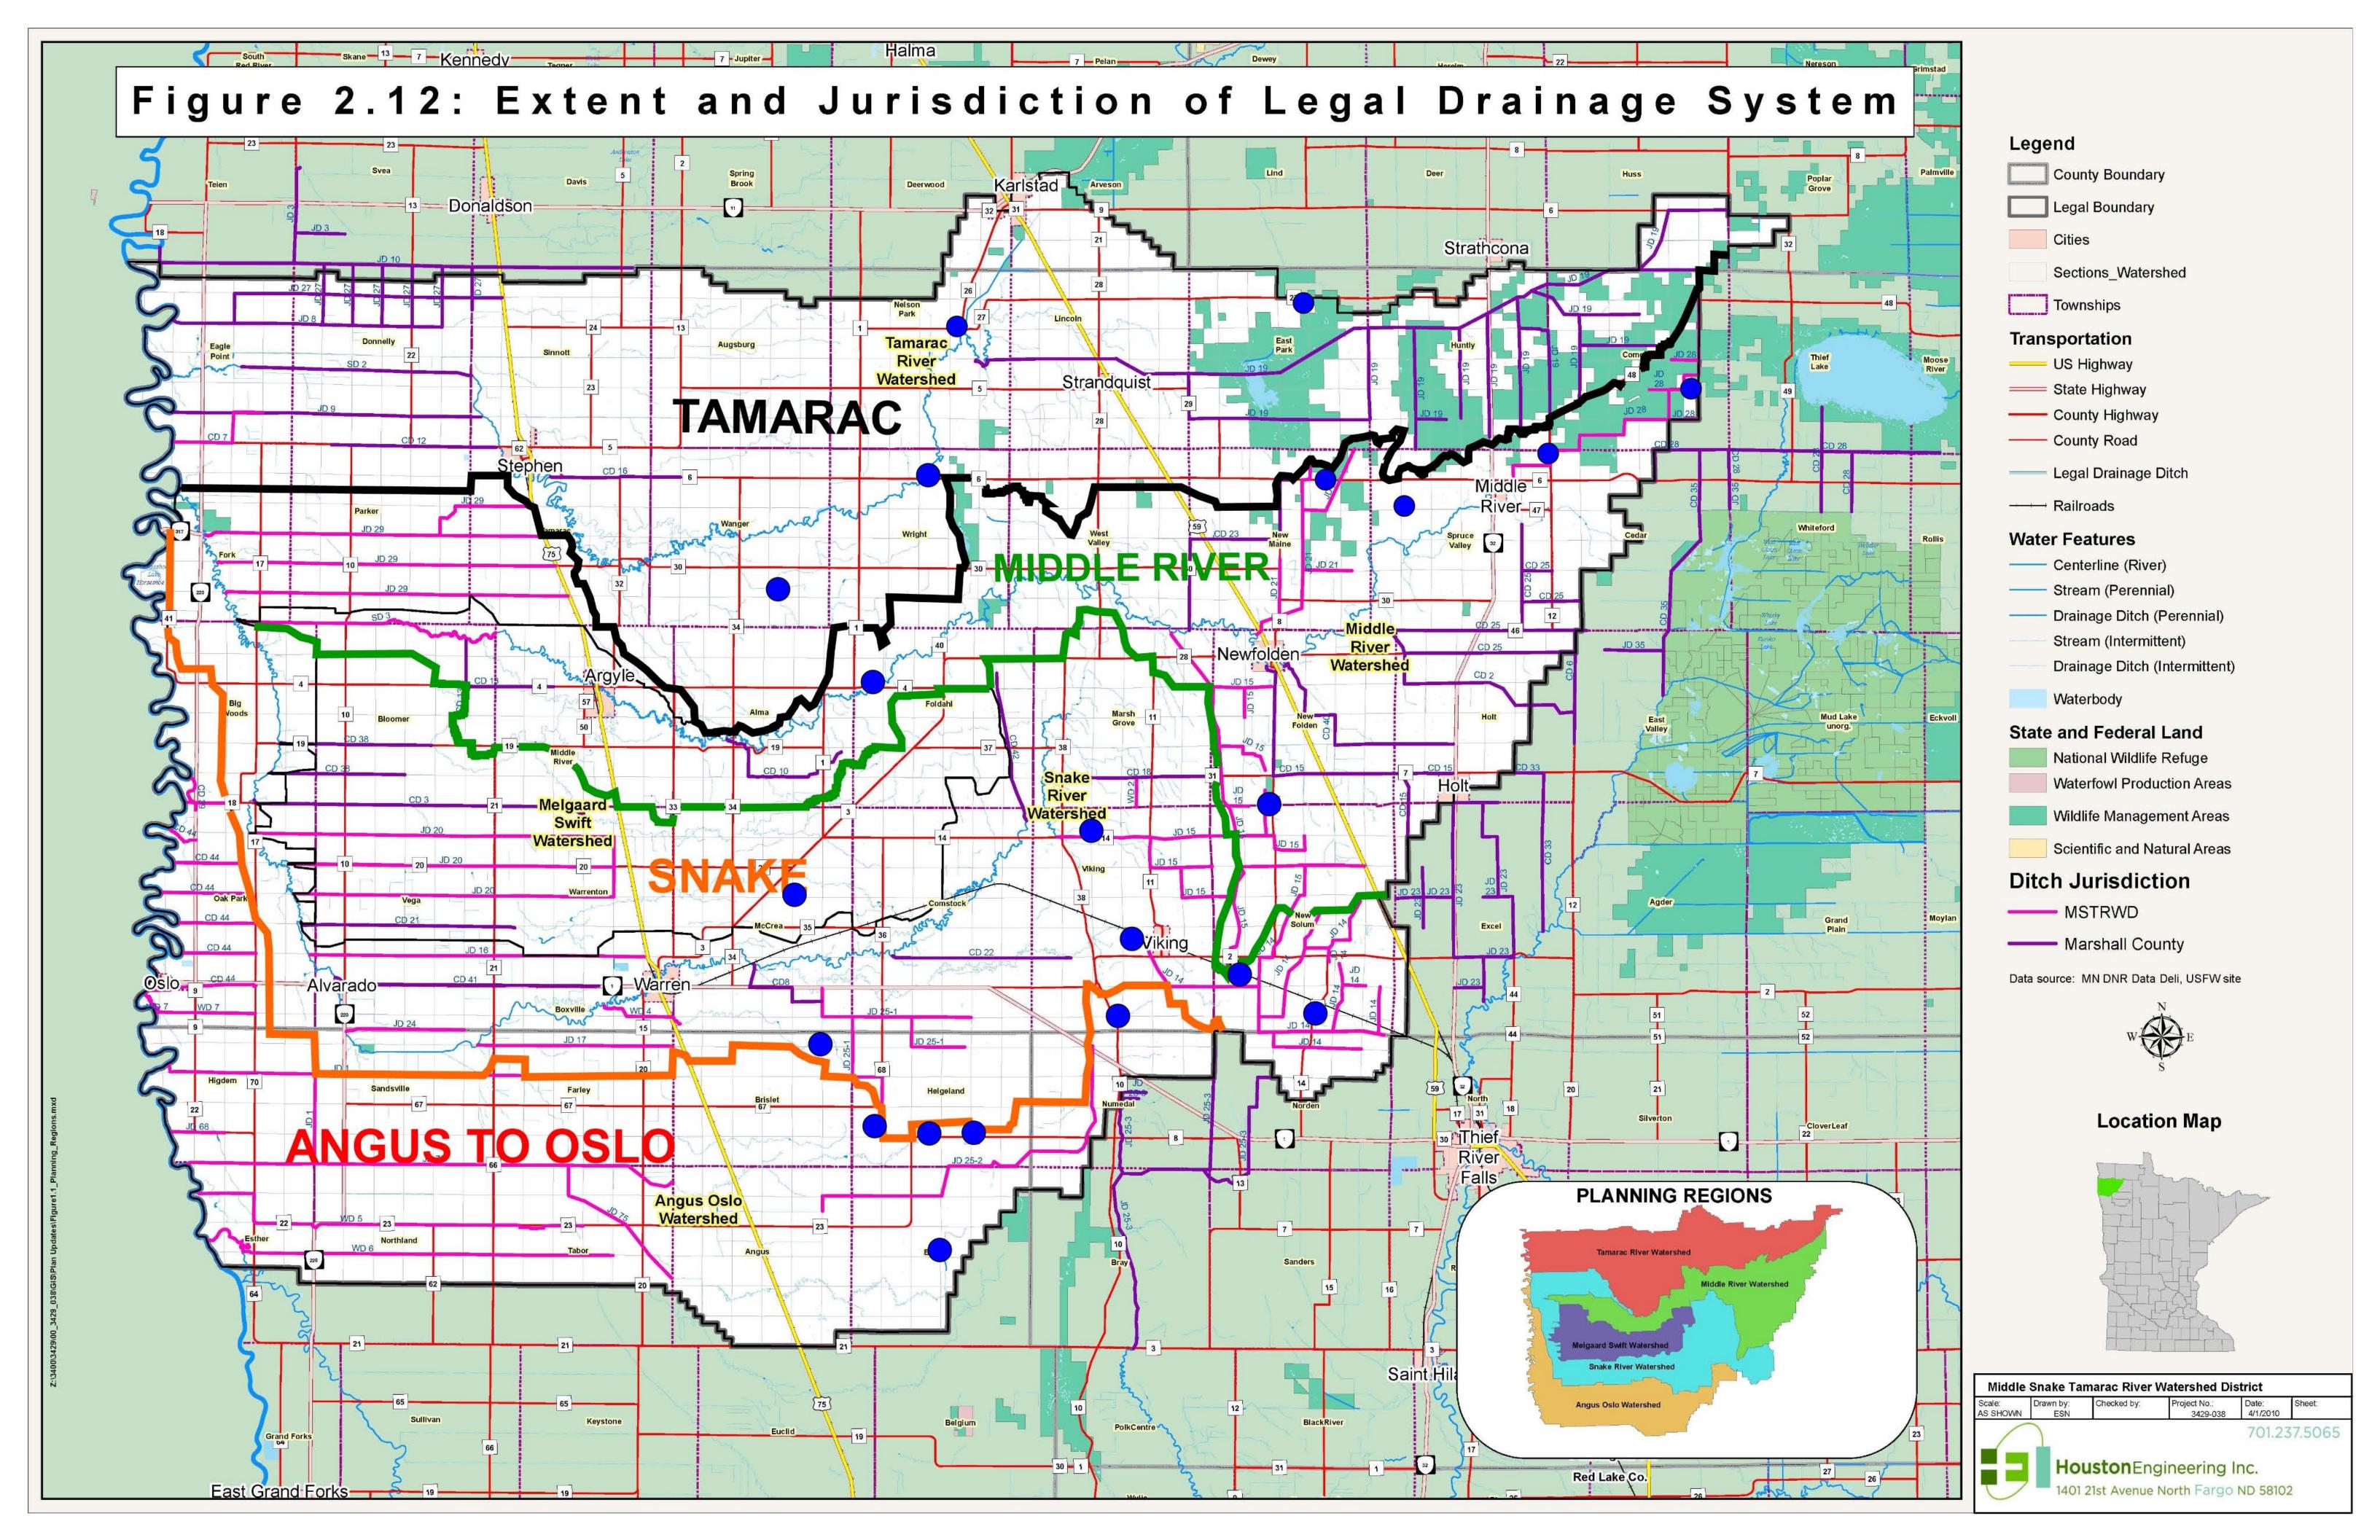

|             |               |                              | Snow o          | depth ar      | nd Moistu      | re content - \               | Winter of 2017-20                   | 018                          |                                          |                                             |
|-------------|---------------|------------------------------|-----------------|---------------|----------------|------------------------------|-------------------------------------|------------------------------|------------------------------------------|---------------------------------------------|
| Snake R     | iver Watershe | ed                           |                 | •             |                |                              |                                     |